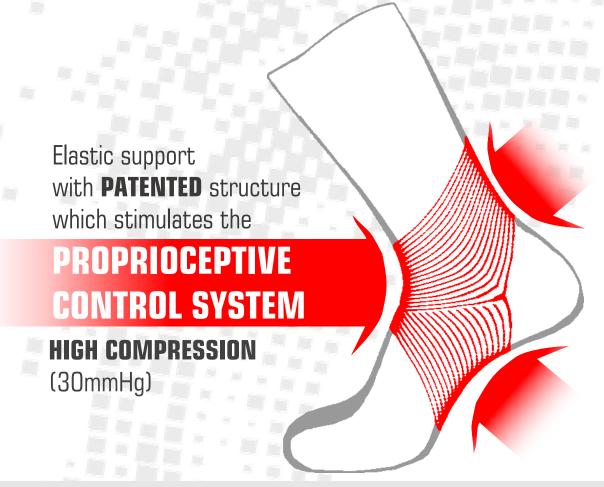

## Main material:

SILVER DRYSTAT POLYPROPYLENE

LIGHT

BREATHEABLE

SENSORY TECHNOLOGY is the innovative PATENTED STRUCTURE of high compression interlaced elastic fabric that offers an effective and constant support to the ankle, and avoids the additional use of annoying, bulky and unsightly ankle braces or bandages