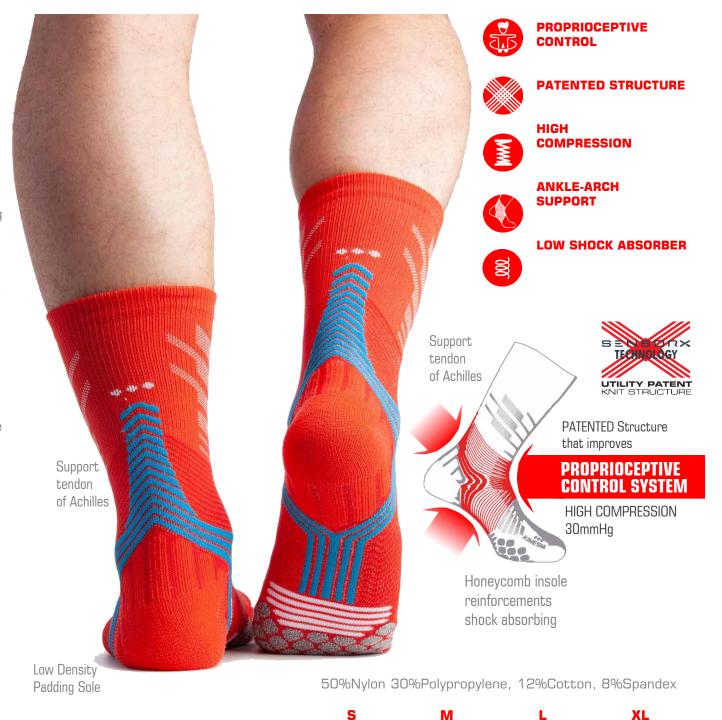

## Improves stability and protects against injuries - Low cushioning

High performance sock designed for competition/training and long duration activities. Promotes venous outflow, increases resistance and improves sports performance. Special integrated Achilles tendon support for ankleplantar arch support with a PATENTED structure that improves motor control and reduces the risk of injury or micro-trauma to the foot joints.

Ventilation panels on the back of the foot to prevent overheating and excessive sweating.

Plantare ammortizzante a bassa densità per massimo assorbimento urti e minimo ingombro.

Il rinforzo avampiede a struttura alveolare offe superiore flessibilità e maggiore aderenza all'interno della scarpa.