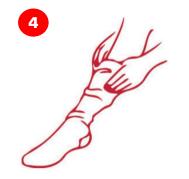

Insert the arm inside the sock

Grab the heel between thumb and forefinger and with the another hand returns to inside out sock

Put on your sock up to half of your leg

Grab the end of the sock and pull it on, making sure to distribute it evenly across the leg