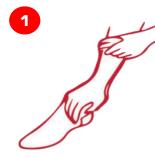

Insert the arm inside the sock

Grab the heel between thumb and forefinger and with the another hand returns to inside out sock

Put on your sock up to half of your leg

Grab the end of the sock and pull it on, making sure to distribute it evenly across the leg