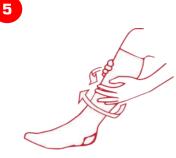

## **INSTRUCTIONS FOR WEARING THE KINESIA SOCK**

2

Follow the instructions to easily put on KINESIA... the initial difficulty due to the high compression is the strength of the sock! Make sure your feet are dry to facilitate putting on.



Insert the arm inside the sock

Grab the heel between thumb and forefinger and with the another hand returns to inside out sock



Put on your sock up to half of your leg



Grab the end of the sock and pull it on, making sure to distribute it evenly across the leg



Remove any streaks through a light massage



## **CARE INSTRUCTIONS:**

Do not bleach

Wash max 30°

## Do not iron

Do not dry clean

Dry at medium temperature