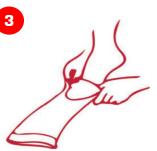

Insert the arm inside the sock

Grab the heel between thumb and forefinger and with the another hand returns to inside out sock

Put on your sock up to half of your leg

Grab the end of the sock and pull it on, making sure to distribute it evenly across the leg